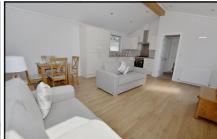

#### 2-Bedroom Park Home - approx 36' x 16'

Accommodation & approximate room dimensions:

- 'Open-Plan' Living Space: approx 20'4" x 15' max.
- Kitchen comprising a range of floor & wall cupboards. Built-in oven, hob & hood. Integrated fridge/freezer, dishwasher & washing machine. Cupboard housing combination gas boiler.
- Lounge/Dining Area with vaulted ceiling with LED spot lights. Double doors to garden.
- Inner Hall
- Bedroom 1: approx 14'2" x 7'4" overall max. Builtin double wardrobe.
- En-Suite Cloakroom
- Bedroom 2: approx 9'3" x 7'5". Built-in wardrobe.
- Shower Room: Shower cubicle with thermostatic shower. Vanity wash basin & WC.
- Gas Central Heating (system untested)
- PVCu Double-Glazing
- Delightful Private Garden with Metal Shed.
- Parking on Plot
- Age Restriction 50+ Pets Considered
- Popular Residential Park with active Members Club.