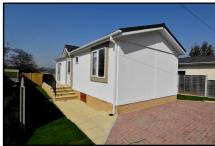

#### 2-Bedroom Park Home - approx 36' x 16'

Accommodation & approximate room dimensions:

- 'Open-Plan' Living Space: approx 20'4" x 15' max.
- Kitchen comprising a range of floor & wall cupboards. Built-in oven, hob & hood. Integrated fridge/freezer, dishwasher & washing machine. Cupboard housing combination gas boiler.
- Lounge/Dining Area with vaulted ceiling with LED spot lights. Double doors to garden.
- Inner Hall
- Bedroom 1: approx 14'2" x 7'4" overall max. Builtin double wardrobe.
- En-Suite Cloakroom
- Bedroom 2: approx 9'3" x 7'5". Built-in wardrobe.
- Shower Room: Shower cubicle with thermostatic shower. Vanity wash basin & WC.
- Gas Central Heating (system untested)
- PVCu Double-Glazing
- Delightful Private Garden with Metal Shed.
- Parking on Plot
- Age Restriction 50+ Pets Considered
- Popular Residential Park with active Members Club.

# Well Maintained Park

Pitch Fee: approx £208 per month Subject to Annual Review Council Tax Band: 'A' Tenure:

Price: £220,000 Council Tax Band: 'A' Tenure: 1983 Mobile Homes Act Agreement

VIEWING STRICTLY BY APPOINTMENT WITH THE VENDOR'S AGENT Dorset Park Homes 01202 877511