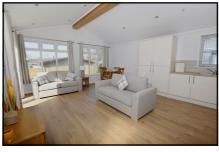

#### 2-Bedroom Park Home - approx 36' x 16'

Accommodation & approximate room dimensions:

- 'Open-Plan' Living Space: approx 20'4" x 15' max.
- Kitchen comprising a range of floor & wall cupboards. Built-in oven, hob & hood. Integrated fridge/freezer, dishwasher & washing machine. Cupboard housing combination gas boiler.
- Lounge/Dining Area with vaulted ceiling with LED spot lights. Double doors to garden.
- Inner Hall
- Bedroom 1: approx 14'2" x 7'4" overall max. Builtin double wardrobe.
- En-Suite Cloakroom
- Bedroom 2: approx 9'3" x 7'5". Built-in wardrobe.
- Shower Room: Shower cubicle with thermostatic shower. Vanity wash basin & WC.
- Gas Central Heating (system untested)
- PVCu Double-Glazing
- Delightful Private Garden with Metal Shed.
- Parking on Plot
- Age Restriction 50+ Pets Considered
- Popular Residential Park with active Members Club.