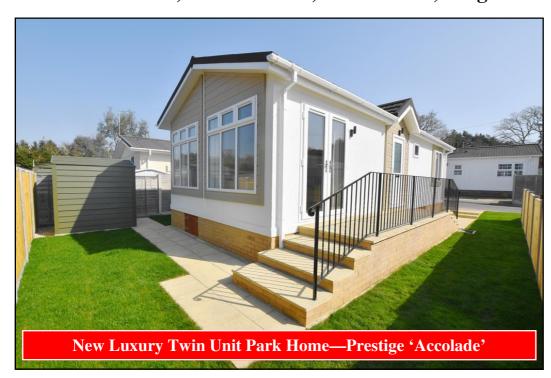

#### 2-Bedroom Park Home - approx 36' x 16'

Accommodation & approximate room dimensions:

- 'Open-Plan' Living Space: approx 20'4" x 15' max.
- Kitchen comprising a range of floor & wall cupboards. Built-in oven, hob & hood. Integrated fridge/freezer, dishwasher & washing machine. Cupboard housing combination gas boiler.
- Lounge/Dining Area with vaulted ceiling with LED spot lights. Double doors to garden.
- Inner Hall
- Bedroom 1: approx 14'2" x 7'4" overall max. Builtin double wardrobe.
- En-Suite Cloakroom
- Bedroom 2: approx 9'3" x 7'5". Built-in wardrobe.
- Shower Room: Shower cubicle with thermostatic shower. Vanity wash basin & WC.
- Gas Central Heating (system untested)
- PVCu Double-Glazing
- Delightful Private Garden with Metal Shed.
- Parking on Plot
- Age Restriction 50+ Pets Considered
- Popular Residential Park with active Members Club.