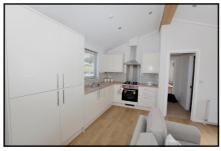

#### 2-Bedroom Park Home - approx 36' x 16'

Accommodation & approximate room dimensions:

- 'Open-Plan' Living Space: approx 20'4" x 15' max.
- Kitchen comprising a range of floor & wall cupboards. Built-in oven, hob & hood. Integrated fridge/freezer, dishwasher & washing machine. Cupboard housing combination gas boiler.
- Lounge/Dining Area with vaulted ceiling with LED spot lights. Double doors to garden.
- Inner Hall
- Bedroom 1: approx 14'2" x 7'4" overall max. Builtin double wardrobe.
- En-Suite Cloakroom
- Bedroom 2: approx 9'3" x 7'5". Built-in wardrobe.
- Shower Room: Shower cubicle with thermostatic shower. Vanity wash basin & WC.
- Gas Central Heating (system untested)
- PVCu Double-Glazing
- Delightful Private Garden with Metal Shed.
- Parking on Plot
- Age Restriction 50+ Pets Considered
- Popular Residential Park with active Members Club.