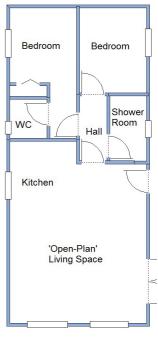

## 122 The Crescent, Oaktree Park, St Leonards, Ringwood. BH24 2RP

This drawing has been prepared for diagrammatic purpose only. Not to scale.

#### 2-Bedroom Park Home - approx 36' x 16'

Accommodation & approximate room dimensions:

- 'Open-Plan' Living Space: approx 20'4" x 15' max.
- Kitchen comprising a range of floor & wall cupboards. Built-in oven, hob & hood. Integrated fridge/freezer, dishwasher & washing machine. Cupboard housing combination gas boiler.
- Lounge/Dining Area with vaulted ceiling with LED spot lights. Double doors to garden.
- Inner Hall
- Bedroom 1: approx 14'2" x 7'4" overall max. Builtin double wardrobe.
- En-Suite Cloakroom
- Bedroom 2: approx 9'3" x 7'5". Built-in wardrobe.
- Shower Room: Shower cubicle with thermostatic shower. Vanity wash basin & WC.
- Gas Central Heating (system untested)
- PVCu Double-Glazing
- Delightful Private Garden with Metal Shed.
- Parking on Plot
- Age Restriction 50+ Pets Considered
- Popular Residential Park with active Members Club.